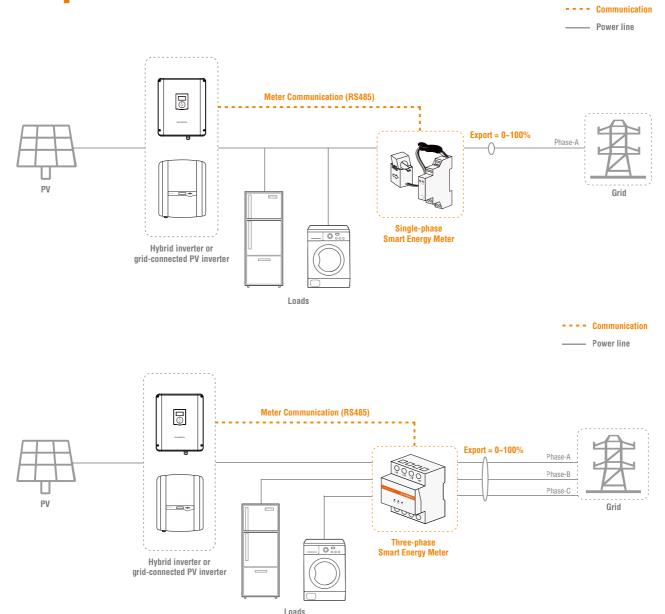

# **Export Limitation Solution**

- Compatible with both hybrid inverters and grid-connected single-phase inverters.
- Single-phase meter for a single-phase property and three-phase meter is an optional solution to increase self-consumption of a three-phase property.
- Single-phase meter comes with a CT sensor for quick and easy installation, while three-phase meter has a compact design to minimise the installation space.
- · 24-7 import power recording with patented technology even when the inverter shuts down.

## SUNGROW

\$100 Single-phase Smart Energy Meter

**T65** Three-phase Smart Energy Meter