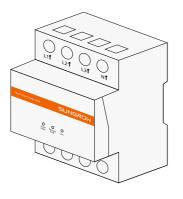

**T65** Three-phase Smart Energy Meter

#### **Electrical Parameter**

| Nominal voltage             | 230 Vac / 400 Vac |
|-----------------------------|-------------------|
| Input voltage range         | 180 Vac-286 Vac   |
| Power consumption           | < 2 W (10 VA)     |
| Max. operating current      | 65 A              |
| Grid frequency              | 50 Hz             |
| Measurement accuracy        | Class I           |
| Interface and communication | RS485             |

### **Environmental Condition**

| Ingress protection rating     | IP20          |
|-------------------------------|---------------|
| Operating ambient temperature | -25°C to 70°C |
| Relative humidity             | 0-95 %        |

#### **Mechanical Data**

| Dimensions (W x H x D) | 85 mm x 72 mm x 72 mm |
|------------------------|-----------------------|
| Weight                 | 0.4 kg                |
| Installation           | 35 mm DIN-rail        |