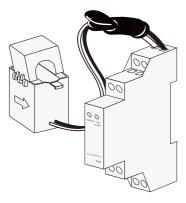

## SUNGROW

\$100 Single-phase Smart Energy Meter

#### **Electrical Parameter**

| Nominal voltage             | 240 Vac         |
|-----------------------------|-----------------|
| Input voltage range         | 180 Vac-286 Vac |
| Power consumption           | < 2 W (10 VA)   |
| Max. operating current      | 100 A           |
| Grid frequency              | 50 Hz           |
| Measurement accuracy        | Class I         |
| Interface and communication | RS485           |

#### **Environmental Condition**

| Ingress protection rating     | IP20          |
|-------------------------------|---------------|
| Operating ambient temperature | -25°C to 75°C |
| Relative humidity             | 0-95 %        |

#### **Mechanical Data**

| Dimensions (W x H x D) | 18 mm x 117 mm x 65 mm |
|------------------------|------------------------|
| Weight                 | 0.2 kg                 |
| Installation           | 35 mm DIN-rail         |